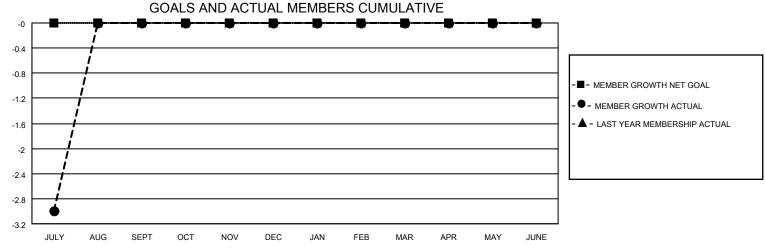

## MONTHLY MEMBERSHIP PROGRESS REPORT

LOCATION INDIA District 324 N Results as of: 7/31/2023

| Clubs                 |               |           |               | Members               |                        |                         |                                                    |
|-----------------------|---------------|-----------|---------------|-----------------------|------------------------|-------------------------|----------------------------------------------------|
| RESULTS FOR 2023-2024 |               |           |               | RESULTS FOR 2023-2024 |                        |                         |                                                    |
| QUARTER               | NEW CLUB GOAL | NEW CLUBS | DROPPED CLUBS | QUARTER MEM           | BER GROWTH NET<br>GOAL | MEMBER GROWTH<br>ACTUAL | DROPPED<br>MEMBERS ACTUAL<br>(including transfers) |
| JULY/AUG/SEPT         | 0             | 0         | 0             | JULY/AUG/SEPT         | 0                      | 7                       | 6                                                  |
| OCT/NOV/DEC           | 0             | 0         | 0             | OCT/NOV/DEC           | 0                      | 0                       | 0                                                  |
| JAN/FEB/MAR           | 0             | 0         | 0             | JAN/FEB/MAR           | 0                      | 0                       | 0                                                  |
| APR/MAY/JUNE          | 0             | 0         | 0             | APR/MAY/JUNE          | 0                      | 0                       | 0                                                  |